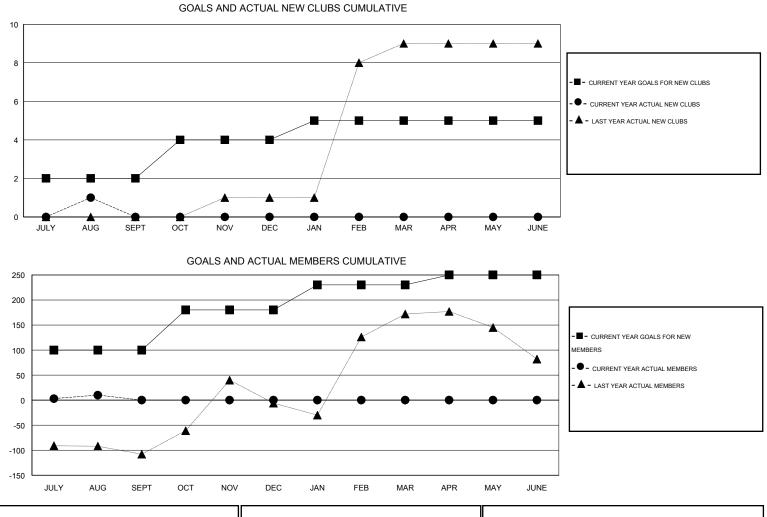

## MONTHLY MEMBERSHIP PROGRESS REPORT

## District 323 F1

Results as of: 8/31/2015

GMT CA 6

## GMT: KAMLESH JAIN

## LOCATION INDIA

| -             |                  | Clubs            |                  |                  | Members               |                    |                                     |                    |                  |  |
|---------------|------------------|------------------|------------------|------------------|-----------------------|--------------------|-------------------------------------|--------------------|------------------|--|
|               | RESUL            | TS FOR 2015-2016 | i                |                  | RESULTS FOR 2015-2016 |                    |                                     |                    |                  |  |
| QUARTER       | NEW CLUB<br>GOAL | NEW CLUBS        | DROPPED<br>CLUBS | NET<br>GAIN/LOSS | QUARTER               | NEW MEMBER<br>GOAL | CHARTER AND<br>NEW MEMBERS<br>ADDED | DROPPED<br>MEMBERS | NET<br>GAIN/LOSS |  |
| JULY/AUG/SEPT | 2                | 1                | 0                | 1                | JULY/AUG/SEPT         | 100                | 59                                  | 49                 | 10               |  |
| OCT/NOV/DEC   | 2                | 0                | 0                | 0                | OCT/NOV/DEC           | 80                 | 0                                   | 0                  | 0                |  |
| JAN/FEB/MAR   | 1                | 0                | 0                | 0                | JAN/FEB/MAR           | 50                 | 0                                   | 0                  | 0                |  |
| APR/MAY/JUNE  | 0                | 0                | 0                | 0                | APR/MAY/JUNE          | 20                 | 0                                   | 0                  | 0                |  |